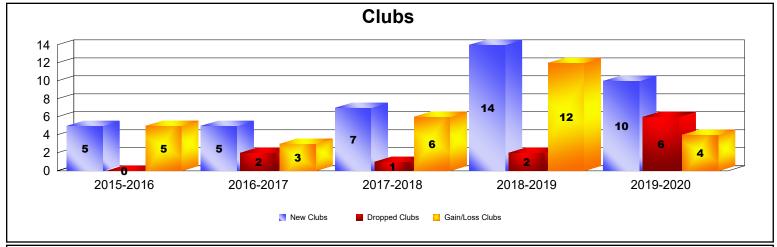

## **Multiple District M**

| Year      | New<br>Clubs | Dropped<br>Clubs | Gain/<br>Loss<br>Clubs | New<br>Members | Charter<br>Members | Reinstate<br>Members | Transfer<br>Members | Total<br>Member<br>Added | Total<br>Members<br>Dropped | Gain/<br>Loss<br>Members |
|-----------|--------------|------------------|------------------------|----------------|--------------------|----------------------|---------------------|--------------------------|-----------------------------|--------------------------|
| 2015-2016 | 5            | 0                | 5                      | 296            | 125                | 5                    | 0                   | 426                      | 247                         | 179                      |
| 2016-2017 | 5            | 2                | 3                      | 494            | 159                | 6                    | 2                   | 661                      | 423                         | 238                      |
| 2017-2018 | 7            | 1                | 6                      | 547            | 201                | 19                   | 3                   | 770                      | 495                         | 275                      |
| 2018-2019 | 14           | 2                | 12                     | 340            | 369                | 25                   | 11                  | 745                      | 643                         | 102                      |
| 2019-2020 | 10           | 6                | 4                      | 347            | 241                | 33                   | 7                   | 628                      | 655                         | -27                      |
| Average   | 8            | 2                | 6                      | 405            | 219                | 18                   | 5                   | 646                      | 493                         | 153                      |