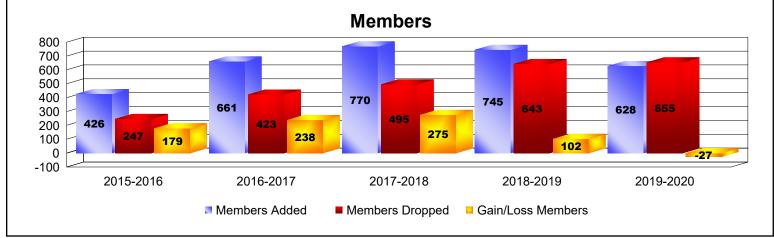

## **Multiple District M**

| Year      | New<br>Clubs | Dropped<br>Clubs | Gain/<br>Loss<br>Clubs | New<br>Members | Charter<br>Members | Reinstate<br>Members | Transfer<br>Members | Total<br>Member<br>Added | Total<br>Members<br>Dropped | Gain/<br>Loss<br>Members |
|-----------|--------------|------------------|------------------------|----------------|--------------------|----------------------|---------------------|--------------------------|-----------------------------|--------------------------|
| 2015-2016 | 5            | 0                | 5                      | 296            | 125                | 5                    | 0                   | 426                      | 247                         | 179                      |
| 2016-2017 | 5            | 2                | 3                      | 494            | 159                | 6                    | 2                   | 661                      | 423                         | 238                      |
| 2017-2018 | 7            | 1                | 6                      | 547            | 201                | 19                   | 3                   | 770                      | 495                         | 275                      |
| 2018-2019 | 14           | 2                | 12                     | 340            | 369                | 25                   | 11                  | 745                      | 643                         | 102                      |
| 2019-2020 | 10           | 6                | 4                      | 347            | 241                | 33                   | 7                   | 628                      | 655                         | -27                      |
| Average   | 8            | 2                | 6                      | 405            | 219                | 18                   | 5                   | 646                      | 493                         | 153                      |