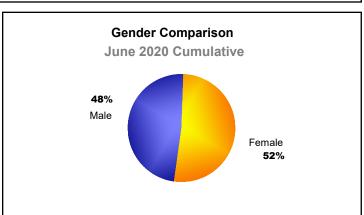

| 495                         | 275                      |
| 2018-2019 | 14           | 2                | 12                     | 340            | 369                | 25                   | 11                  | 745                      | 643                         | 102                      |
| 2019-2020 | 10           | 6                | 4                      | 347            | 241                | 33                   | 7                   | 628                      | 655                         | -27                      |
| Average   | 8            | 2                | 6                      | 405            | 219                | 18                   | 5                   | 646                      | 493                         | 153                      |









MBR0065 Page 1 of 1 9/9/2020 2:55:56AM