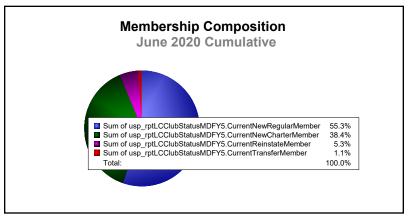

| 495                         | 275                      |
| 2018-2019 | 14           | 2                | 12                     | 340            | 369                | 25                   | 11                  | 745                      | 643                         | 102                      |
| 2019-2020 | 10           | 6                | 4                      | 347            | 241                | 33                   | 7                   | 628                      | 655                         | -27                      |
| Average   | 8            | 2                | 6                      | 405            | 219                | 18                   | 5                   | 646                      | 493                         | 153                      |









MBR0065 Page 1 of 1 9/9/2020 2:55:56AM